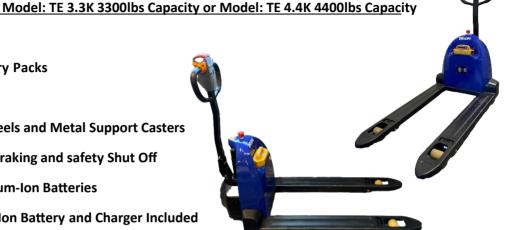

## Fully Electric Pallet Jack TE 3.3K & TE 4.4K

- Lithium-Ion Battery Packs

- Fork size 27x48

- Polyurethane Wheels and Metal Support Casters

- Electromagnetic Braking and safety Shut Off

- 24V and 48V Lithium-Ion Batteries

- Compact Lithium-Ion Battery and Charger Included

- Extremely Lightweight and Compact Design

- 1 Year Limited Warranty (6-month Limited Warranty on Hydraulic parts)

- Travel Speed: 4.5 mph with no load, 4.2mph with load

- 750-W Drive-Motor and 800-W Lift Motor

- Charging time 2.5 Hours when the battery is at 15%

- Operating Time 2-4 Hours (Based on equipment usage)

- Fully electric drive/lift and lower functions with the press of a button or lever
- Battery is easily exchangeable due to slide in technology and can be charged anytime due to the Lithium-Ion Battery
- The Pallet Jack is almost identical in size to a regular manual Pallet Jack